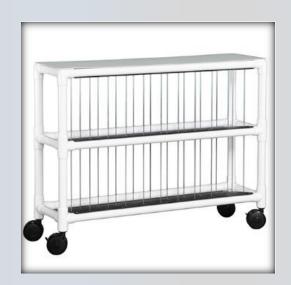

## **Storage Chart System**

| Technical Data   |                |
|------------------|----------------|
| Height:          | 37"            |
| Width:           | 48"            |
| Depth:           | 14.5"          |
| Weight:          | 50 lbs         |
| Ship Weight:     | 55 lbs         |
| Shipping Method: | Common Carrier |

| Ordering Options |
|------------------|
| NCR20 L          |

These attractive and affordable mobile notebook chart racks allow you to store and transport charts easily throughout your facility for:

- Doctor rounds
- Care planning meetings
- UR meetings
- Therapy areas

## **Features:**

- Our system accommodates notebook ring binder charts
- For binder back width of 2.75" up to 4"
- Holds 20 ring binders
- Superior dual-wheel 3" casters, two locking
- An attractive lock system is optional